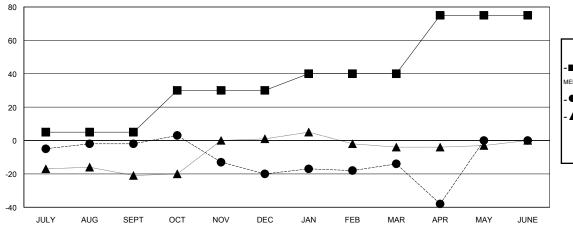

## GOALS AND ACTUAL NEW CLUBS CUMULATIVE

| -=-  | CURRENT Y | EAR GOALS | FOR NEW |
|------|-----------|-----------|---------|
| MEMB | ERS       |           |         |

- CURRENT YEAR ACTUAL MEMBERS

- ▲ - LAST YEAR ACTUAL MEMBERS