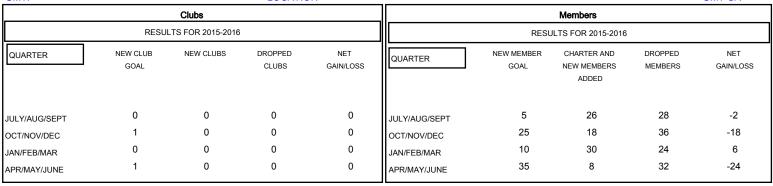

| DROPPED CLUBS: 0 |     |
|------------------|-----|
| DROPPED MEMBERS  |     |
| DECEASED         | 10  |
| CLUB CANCELLED   | 0   |
| OTHER            | 110 |
| TOTAL            | 120 |

| 36 CLUBS OF 50 ADDED 1 OR MORE<br>NEW MEMBERS | GENDER DISTRIBU<br>MALE<br>FEMALE     | TION<br>836 (68.36%)<br>387 (31.64%) |            |
|-----------------------------------------------|---------------------------------------|--------------------------------------|------------|
| CLICK HERE FOR HEALTH. ASSESSMENT DATA        | FAMILY UNIT MEMBERS HEAD OF HOUSEHOLD |                                      | 237<br>118 |